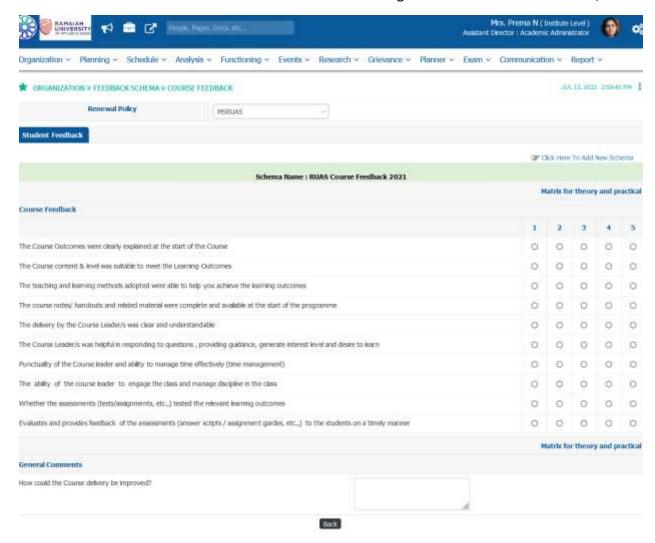

#### Student feedback on institutional Governance / Faculty performance

#### Feedback conduction on RUAS Portal:

Creation of Feedback schema and enable in the student login for Feedback submission: 1/2

#### Creation of Feedback schema: 2/2

Feedback submission process in Student login:

Feedback from students for a given course in the portal:

Feedback from students for a given course in the portal:

Feedback from students for a given course in the portal: