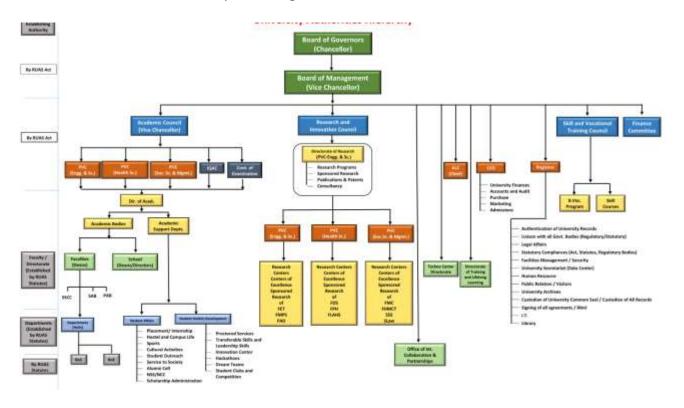

#### **Organizational Chart and Process**

The Organizational chart reflects the effective process of various statutory bodies of the University like BOG, BoM, Finance committee, Research and Innovation Council and Academic council wherein the Hon'ble Chancellor and Vice Chancellor monitor the complete coordination and inclusiveness. Besides it, the reviews are held through IQAC meetings, the Dean's council and Senior Leadership. The officers of the University like PVCs, Deans, Directors and HoDs have been assigned with the duties, roles and functions for monitoring and mentoring to enhance the internal coordination effectively.

The roles of each officer as per the organizational chart are shown below: