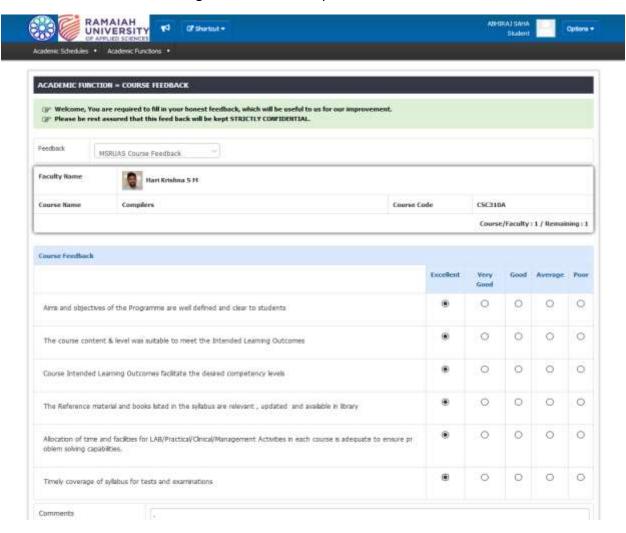

#### Creation of Feedback schema: 2/2

Feedback submission process in Student login:

Feedback from students for a given course in the portal:

Feedback from students for a given course in the portal:

Feedback from students for a given course in the portal:

After Submission of Course feedback from student login: