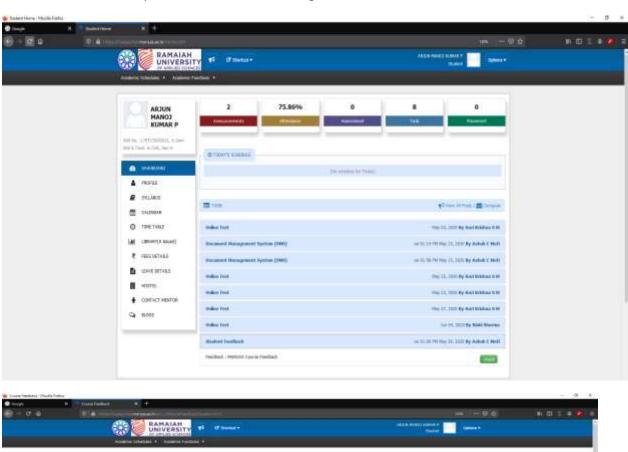

#### Feedback conduction on RUAS Portal:

Creation of Feedback schema and enable in the student login for Feedback submission: 1/2

#### Creation of Feedback schema: 2/2

Feedback submission process in Student login:

Feedback from students for a given course in the portal:

Feedback from students for a given course in the portal:

Feedback from students for a given course in the portal:

After Submission of Course feedback from student login: