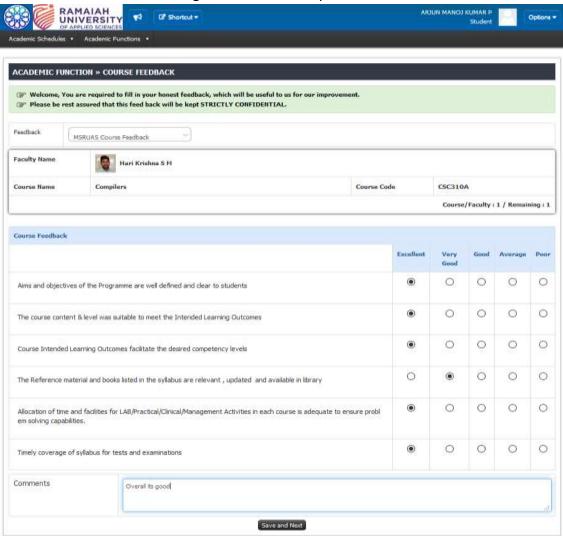

#### Feedback conduction on RUAS Portal:

Creation of Feedback schema and enable in the student login for Feedback submission: 1/2

#### Creation of Feedback schema: 2/2

Feedback submission process in Student login:

Feedback from students for a given course in the portal:

Feedback from students for a given course in the portal:

Feedback from students for a given course in the portal:

After Submission of Course feedback from student login: