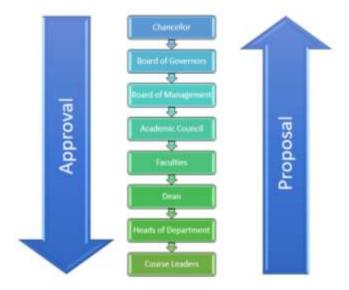

#### **Organizational Chart and Process**

The Organizational chart reflects the effective process of various statutory bodies of the University like BOG, BoM, Finance committee, Research and Innovation Council and Academic council wherein the Hon'ble Chancellor and Vice Chancellor monitor the complete coordination and inclusiveness. Besides it, the reviews are held through IQAC meetings, the Dean's council and Senior Leadership. The officers of the University like PVCs, Deans, Directors and HoDs have been assigned with the duties, roles and functions for monitoring and mentoring to enhance the internal coordination effectively.

The roles of each officer as per the organizational chart are shown below: