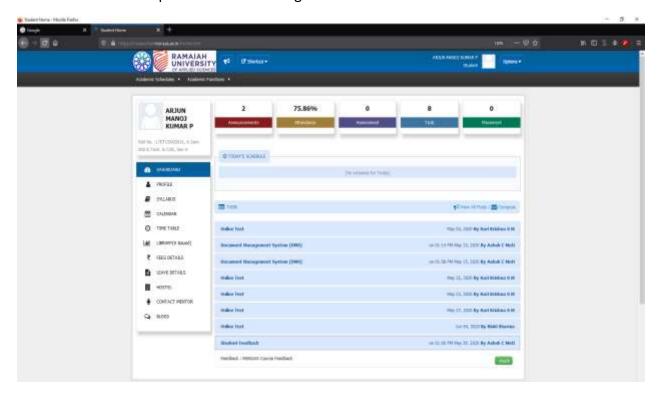

#### Feedback conduction on RUAS Portal:

Creation of Feedback schema and enable in the student login for Feedback submission: 1/2

#### Creation of Feedback schema: 2/2

Feedback submission process in Student login:

Feedback from students for a given course in the portal:

Feedback from students for a given course in the portal:

Feedback from students for a given course in the portal: