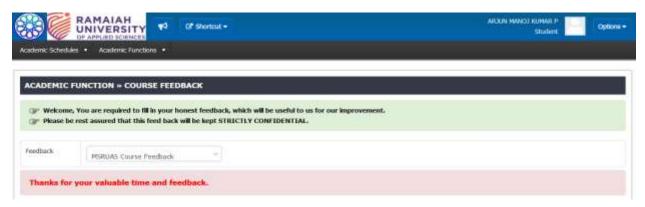

& CE will be 25 marks. If the laboratory / Practical Course has many experiments or other subcomponents, then each experiment/ subcomponent may be assessed in a suitable manner as decided by the course leader. The assessment can be at the end of the experiment / subcomponent or the beginning of the next experiment/ subcomponent. 10 marks may be allotted to each experiment / subcomponent & the total marks then can be scaled to 25 marks.



## Student's assessment of Faculty, System in place

Feedback submission process in ERP Student login:







Feedback from students for a given course in the portal:





Feedback from students for a given course in the portal:





Feedback from students for a given course in the portal:





## After Submission of Course feedback from student login:



## Postgraduate courses Curricula & Syllabi

| Faculty         | Programme          | Course                            | Curricula &<br>Syllabi |
|-----------------|--------------------|-----------------------------------|------------------------|
| Faculty of      | Master of          | Data Science and Engineering      | <u>Click Here</u>      |
| Engineering and | Technology         | Manufacturing Technologies and    | Click Here             |
| Technology      | (M.Tech.)          | Engineering Management            |                        |
|                 |                    | VLSI and Nanotechnology           | <u>Click Here</u>      |
|                 |                    | Power Electronics and Drives      | <u>Click Here</u>      |
|                 |