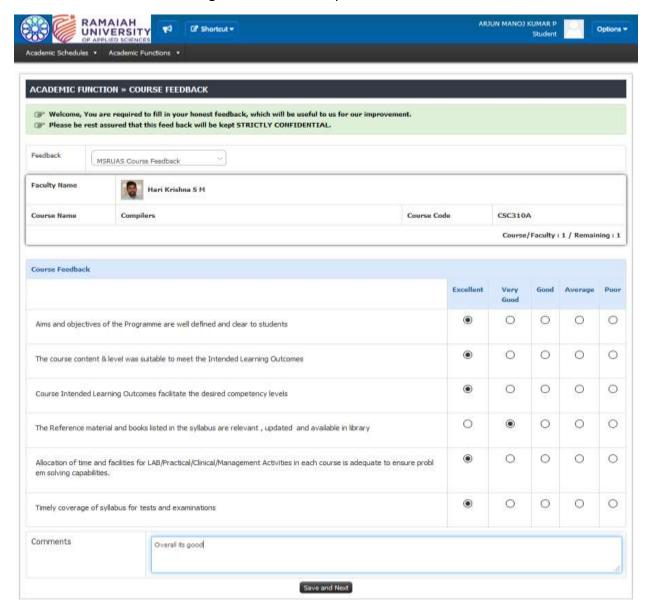

#### Creation of Feedback schema: 2/2

Feedback submission process in Student login:

Feedback from students for a given course in the portal:

Feedback from students for a given course in the portal:

Feedback from students for a given course in the portal:

After Submission of Course feedback from student login: