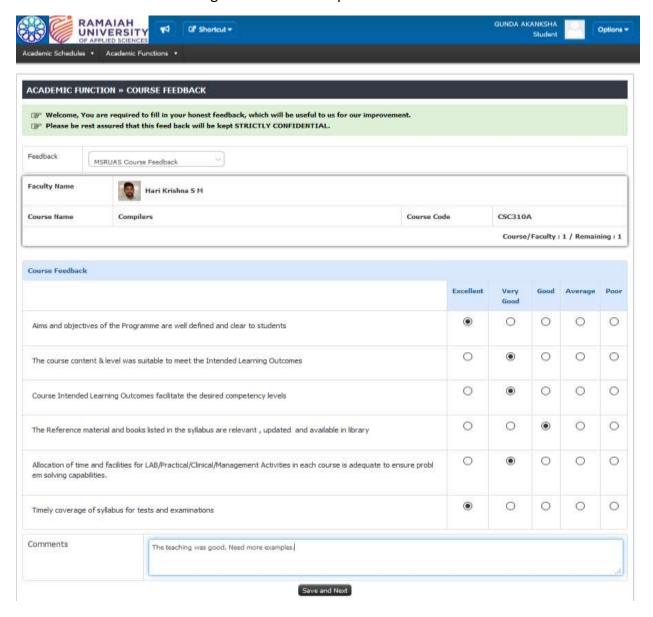

#### Creation of Feedback schema: 2/2

Feedback submission process in Student login:

Feedback from students for a given course in the portal:

Feedback from students for a given course in the portal:

Feedback from students for a given course in the portal:

After Submission of Course feedback from student login: