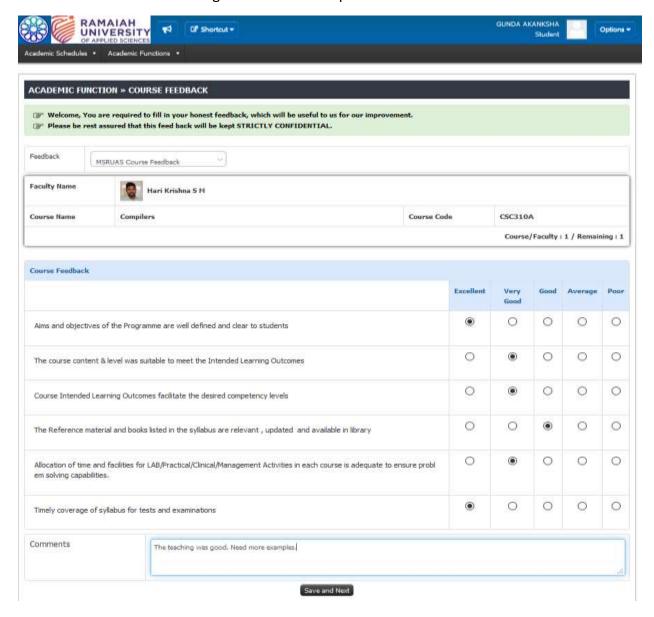

#### Creation of Feedback schema: 2/2

Feedback submission process in Student login:

Feedback from students for a given course in the portal:

Feedback from students for a given course in the portal:

Feedback from students for a given course in the portal:

After Submission of Course feedback from student login: