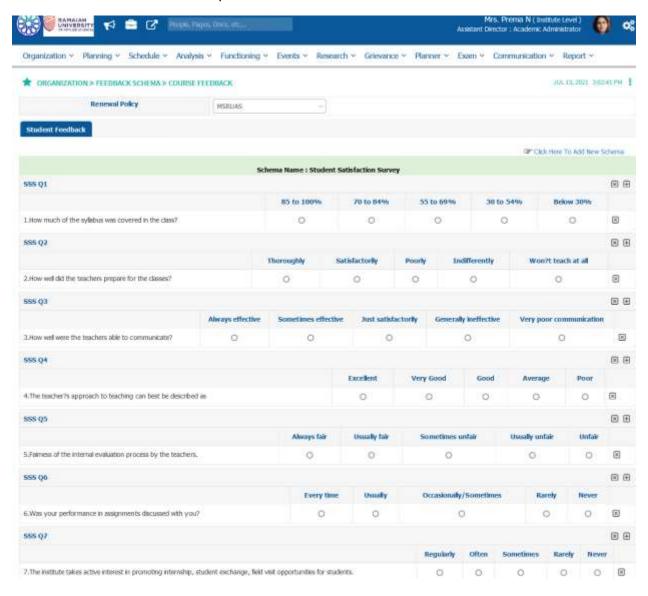

#### Student feedback on institutional Governance / Faculty performance

#### Feedback conduction on RUAS Portal:

Creation of Feedback schema and enable in the student login for Feedback submission: 1/2

#### Creation of Feedback schema: 2/2

Feedback submission process in Student login:

Feedback from students for a given course in the portal:

Feedback from students for a given course in the portal:

Feedback from students for a given course in the portal: