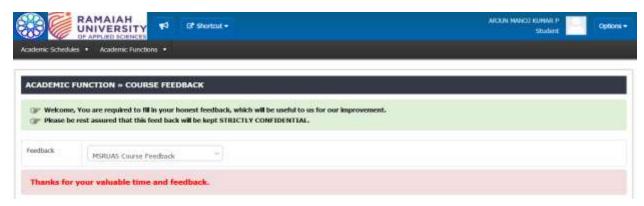

#### Creation of Feedback schema: 2/2

Feedback submission process in Student login:

Feedback from students for a given course in the portal:

Feedback from students for a given course in the portal:

Feedback from students for a given course in the portal:

After Submission of Course feedback from student login: