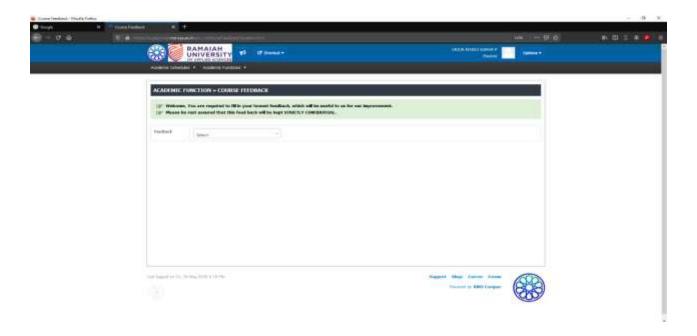

#### Creation of Feedback schema: 2/2

Feedback submission process in Student login:

Feedback from students for a given course in the portal:

Feedback from students for a given course in the portal:

Feedback from students for a given course in the portal: